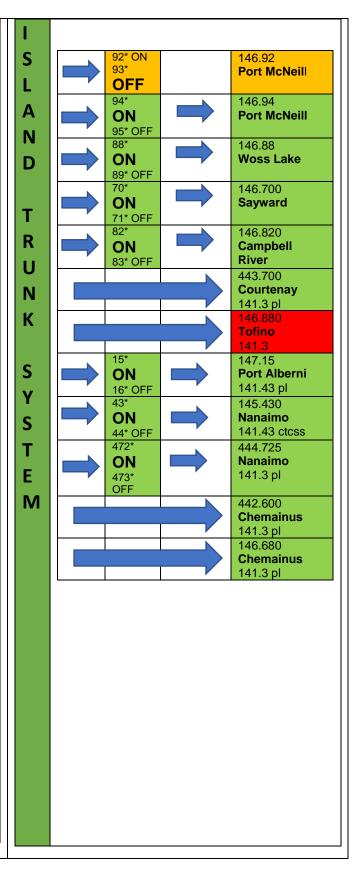

## Island Trunk System

## Revised 5 August 2017

The latest Trunk System block diagram includes the most recent additions and changes to the Island Trunk System. **GREEN** repeaters are normally left connected together via the trunk so what goes in on one is heard on all. **BLUE** repeaters are not permanently connected to the trunk but may be connected at the user's pleasure. Please disconnect after use. **ORANGE** repeaters are a backup only

and are only to be used on demand in the event that the primary repeater has failed.

Please see our website for the latest Information.

www.islandtrunksystem.org

Thanks from The Island Trunk Folks

 For Emergency Use Only

 Permanently Connected

 Connect for Temporary

 Unserviceable Repair Date Unknown